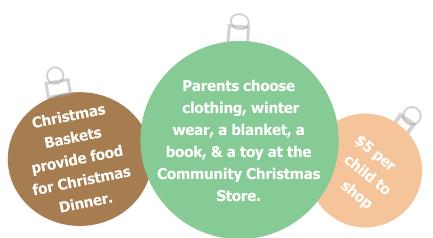

## **Christmas Assistance**

Families have a choice between shopping for children at the Community Christmas Store or a Christmas Basket with food for the holiday meal.

With a tear in her eye, the woman shared that her son had never had clothing from Kohl's before. She was really excited for him to open his gifts Christmas morning. What a blessing the Community Christmas Store is for all of us. Every child should have the opportunity to celebrate Christmas, our community can share the joy of giving, and every parent should be able to relish in their children's excitement.

A Christmas Store Volunteer

Applications are accepted between October 1 and the day before Thanksgiving. Applications can be completed over the phone or in person.

Income guidelines apply.

Ages birth - 14 are eligible for Community Christmas Store.

Ages birth - 12 are eligible for the Angel Tree.